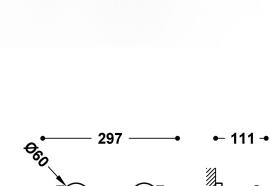

## 19016401

OVER-WALL

## Over-wall thermostatic tap for the shower

Without accessories

· ABS round handle

Chrome Finish

Cartridge reference: 29916831

BELGAQUA certification (Belgium)

Environmental Quality Guarantee (Catalonia)

Easy-Clean  $\ensuremath{^{@}}\xspace$  . The thermostatic cartridge is easy to clean without losing temperature calibration

Connecting element: MURAL G1/2"

Tres Instant: The thermostatic cartridge ensures a constant flow of water at the desired temperature, in spite of pressure or temperature changes.

Material: Low lead content brass