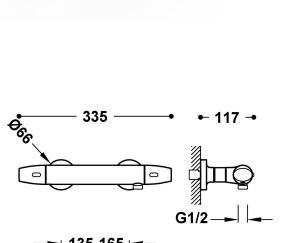

## Over-wall thermostatic tap for the shower

·Without accessories

· Oval handle

Cartridge reference: 29916833

Chrome Finish

BELGAQUA certification (Belgium)

Environmental Quality Guarantee (Catalonia)

Easy-Clean  $\ensuremath{^{@}}$  . The thermostatic cartridge is easy to clean without losing temperature calibration

Connecting element: MURAL G1/2"

Tres Instant: The thermostatic cartridge ensures a constant flow of water at the desired temperature, in spite of pressure or temperature changes.

Material: Low lead content brass