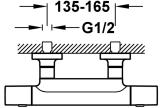

Connecting element: MURAL G1/2"

Tres Instant: The thermostatic cartridge ensures a constant flow of water at the desired temperature, in spite of pressure or temperature changes.

Material: Low lead content brass