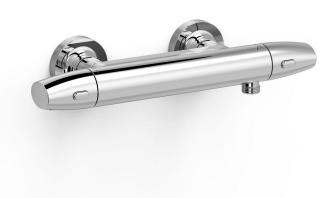

## Over-wall thermostatic tap for the shower

·Without accessories

· Oval handle

Cartridge reference: 29916833

Chrome Finish

BELGAQUA certification (Belgium)

Environmental Quality Guarantee (Catalonia)

Easy-Clean  $\ensuremath{^{@}}$  . The thermostatic cartridge is easy to clean without losing temperature calibration